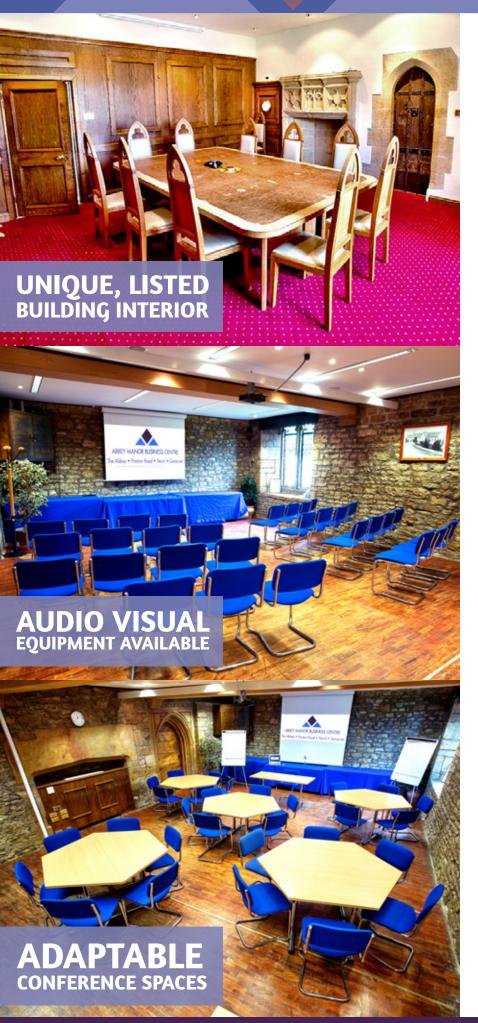

## **CONFERENCE CENTRE**

Abbey Manor Business Conference Centre is set within a 15th Century Grade 1 Listed Manor House in historic and delightful surroundings.

Prestigious conference facilities provided in a number of air conditioned rooms to cater for all sizes. Ideal for off-site meetings, conferences, training, interviews and many other events.

- Full day, half day or hourly room rentals are available
- Catering freshly prepared by on site catering team
- Audio visual presentation equipment available
- Free Wifi broadband connectivity
- Ample free on site parking
- Out of hours bookings welcome
- Friendly and Professional staff to help